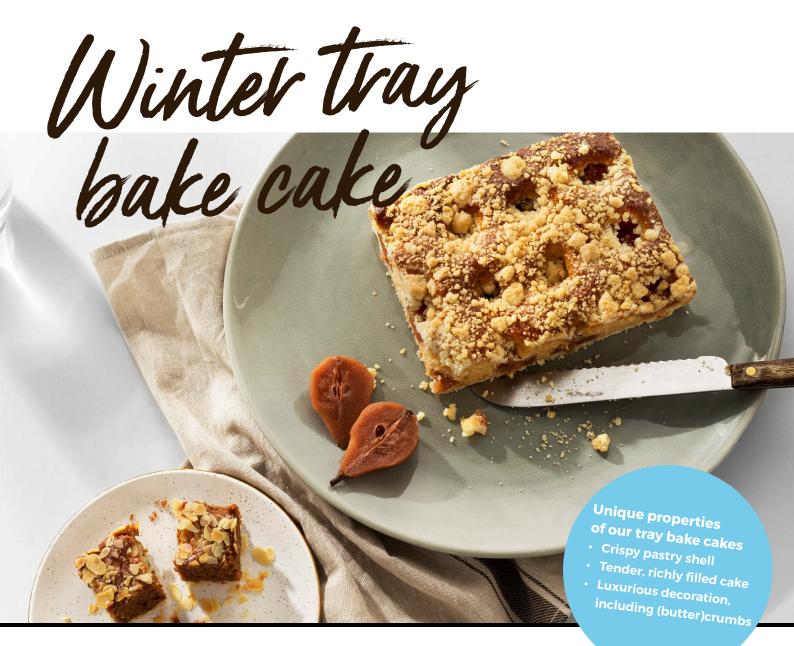

# WINTER TRAY BAKE CAKE

## SOFT AND SWEET TEMPTATION DURING THE COLD WINTER SEASON

A delightful treat during autumn and winter months: tray bake cakes with the flavours of cooking pears and caramel and Dutch gingerbread filled with almond paste. Frozen immediately after baking. This way, optimum freshness can be preserved and from the freezer they can be served fresh for up to two weeks. One package contains a **minimum of 35 portions**.

### **COOKING PEARS CARAMEL**

A moist cake with a luxurious filling of cooking pear and smooth caramel. It gives you the ultimate winter feeling and has a rich and sweet taste. With some cinnamon ice cream, this makes for an absolute classic dessert.

Turn every cake into a great centrepiece with some added decoration and creativity!