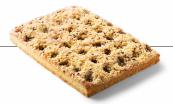

### FILLED DUTCH GINGERBREAD

The most wonderful time of the year becomes extra special with Dutch gingerbread! This cake is filled with almond paste and gingerbread spices. Irresistible for gingerbread enthusiasts! Lovely accompanied by some hot chocolate or a special cup of coffee.

Serve for high tea in square cubes with some icing sugar on top.