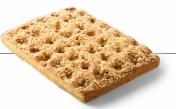

### **COOKING PEARS CARAMEL**

A moist cake with a luxurious filling of cooking pear and smooth caramel. It gives you the ultimate winter feeling and has a rich and sweet taste. With some cinnamon ice cream, this makes for an absolute classic dessert.

Spread some sweetened MonChou frosting on top to enhance the festive look even more.