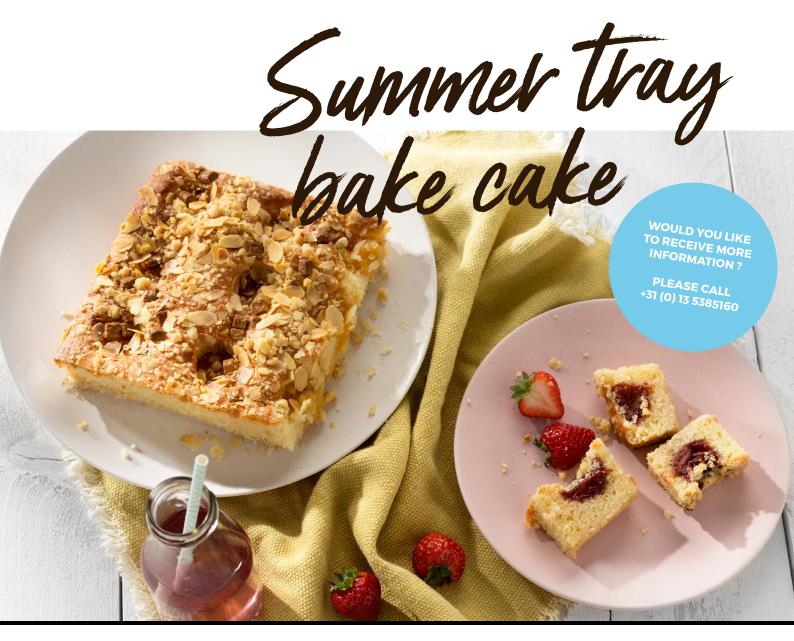

# **SUMMER TRAY BAKE CAKE**

DELICIOUS AND LIGHT SUMMER PASTRY WITH FRUIT FILLING

#### **STRAWBERRY**

An airy cake with a luxurious filling with strawberry pieces. In Summer as well as during the winter months, this tray bake cake is absolutely delicious.

Serve this cake with a tuft of freshly whipped cream.

### **APRICOT**

An airy, sweet cake combined with the refreshing taste of apricot results in an ultimate taste sensation.

Wonderful with some lightly sweetened cream,

will look lovely and festive on any table.